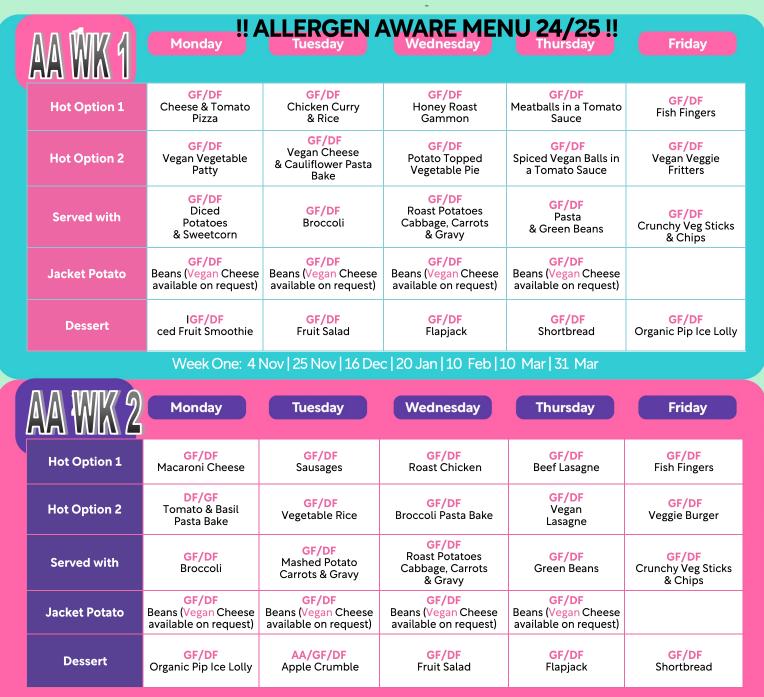

### Our Special Allergen Aware Menu

is free from **13 of the 14 common allergens** <u>other than Fish</u>,

Available every day in every school.

Your child may be eligible for a FREE school meal visit www.gov.uk/apply-free-school-meals

Please note the menu may be subject to change.

Week Two: 11 Nov | 2 Dec | 6 Jan | 27 Jan | 24 Feb | 17 Mar

| AA WK 3       | Monday                                                | Tuesday                                               | Wednesday                                                     | Thursday                                              | Friday                                        |
|---------------|-------------------------------------------------------|-------------------------------------------------------|---------------------------------------------------------------|-------------------------------------------------------|-----------------------------------------------|
| Hot Option 1  | <b>GF/DF</b><br>Cheese & Tomato<br>Pizza              | GF/DF<br>Fish Pie                                     | <b>GF/DF</b><br>Roast Pork<br>& Apple Sauce                   | <b>GF/DF</b><br>Beef Bolognese                        | GF/DF<br>Fish Fingers                         |
| Hot Option 2  | <b>GF/DF</b><br>Vegan Mixed Bean<br>Fajita            | GF/DF<br>Leek &<br>Potato Pie                         | GF/DF<br>Roasted Cauliflower<br>'Steak'                       | <b>GF/DF</b><br>Mediterranean<br>Vegan Bolognese      | <b>GF/DF</b><br>Vegan Pizza                   |
| Served with   | GF/DF<br>Potato Wedges<br>& Sweetcorn                 | GF/DF<br>Peas<br>or Baked Beans                       | <b>GF/DF</b><br>Roast Potatoes<br>Broccoli & Carrots<br>Gravy | GF/DF<br>Pasta<br>Green beans                         | <b>GF/DF</b><br>Crunchy Veg Sticks<br>& Chips |
| Jacket Potato | GF/DF<br>Beans (Vegan Cheese<br>available on request) | GF/DF<br>Beans (Vegan Cheese<br>available on request) | GF/DF<br>Beans (Vegan Cheese<br>available on request)         | GF/DF<br>Beans (Vegan Cheese<br>available on request) |                                               |
| Dessert       | GF/DF<br>Iced Fruit Smoothie                          | GF/DF<br>Shortbread                                   | GF/DF<br>Fruit Jelly (V)                                      | <b>GF/DF</b><br>Flapjack                              | GF/DF<br>Organic Pip Ice Lolly                |